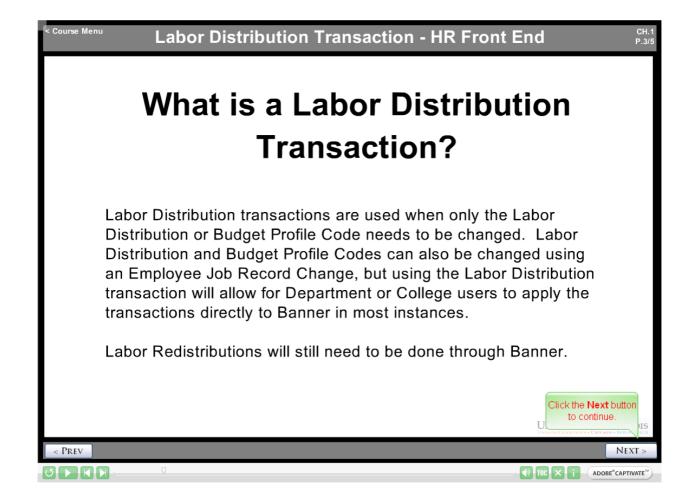

### What Is Labor Distribution Transaction?

**Labor Distribution** transactions are used when only the Labor Distribution or Budget Profile Code needs to be changed. Labor Distribution and Budget Profile Codes can also be changed using an Employee Job Record Change, but using the Labor Distribution transaction will allow for Department or College users to apply the transactions directly to Banner in most instances.

**NOTE**: If other Job or Position data needs to be changed in addition to the Labor Distribution or Budget Profile, use the Employee Job Record Change transaction type. (See Employee Job Record Change Quick Reference Guide)