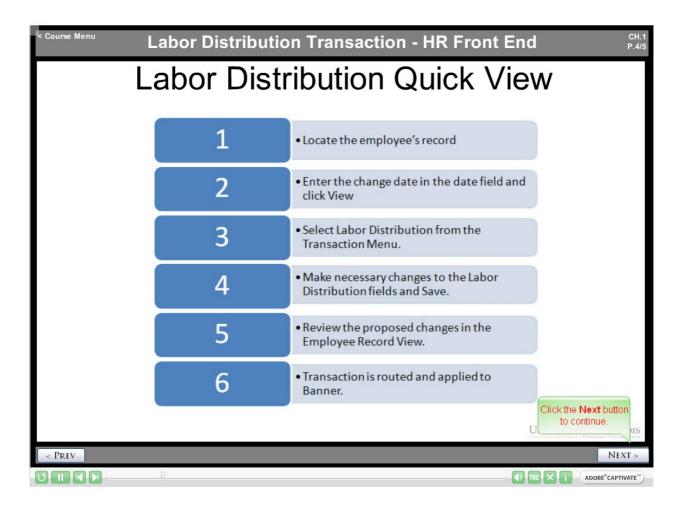

# HR Front End Labor Distributions Quick View

| 1 | • Locate the employee's record.                                                           |
|---|-------------------------------------------------------------------------------------------|
| 2 | • Enter the change date in the date field and click View.                                 |
| 3 | • Select Labor Distribution from the Transaction Menu.                                    |
| 4 | <ul> <li>Make necessary changes to the Labor<br/>Distribution fields and Save.</li> </ul> |
| 5 | • Review the proposed changes in the<br>Employee Record View.                             |
| 6 | • Transaction is routed and applied to Banner.                                            |