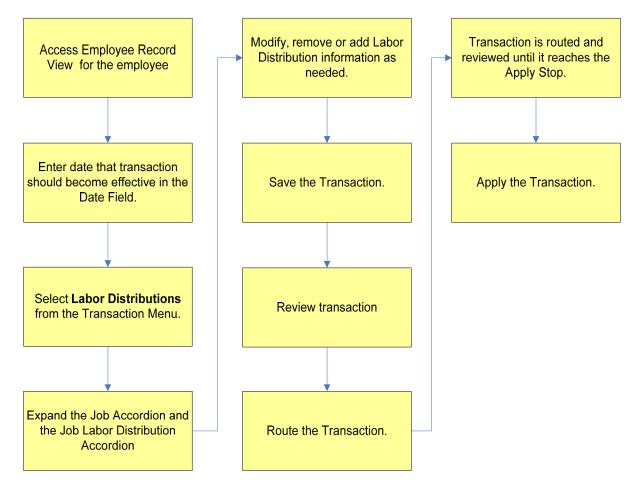

# Labor Distribution Change Process Flow

Below is the flow of the Job Labor Distribution Changes process.

THIS PAGE INTENTIONALLY LEFT BLANK