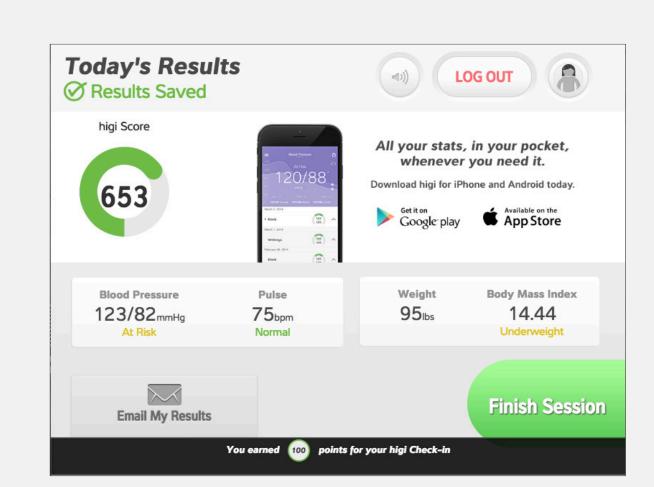

Proceed to take your test and get your results

\*Measure your blood pressure, pulse, weight and body mass index at the station. A higi account is not required to use the station but creating one is free and includes significant benefits. View a history of your higi check-ins online at higi.com or on the higi mobile app (available in the app Store and Google play). Get connected at higi.com.