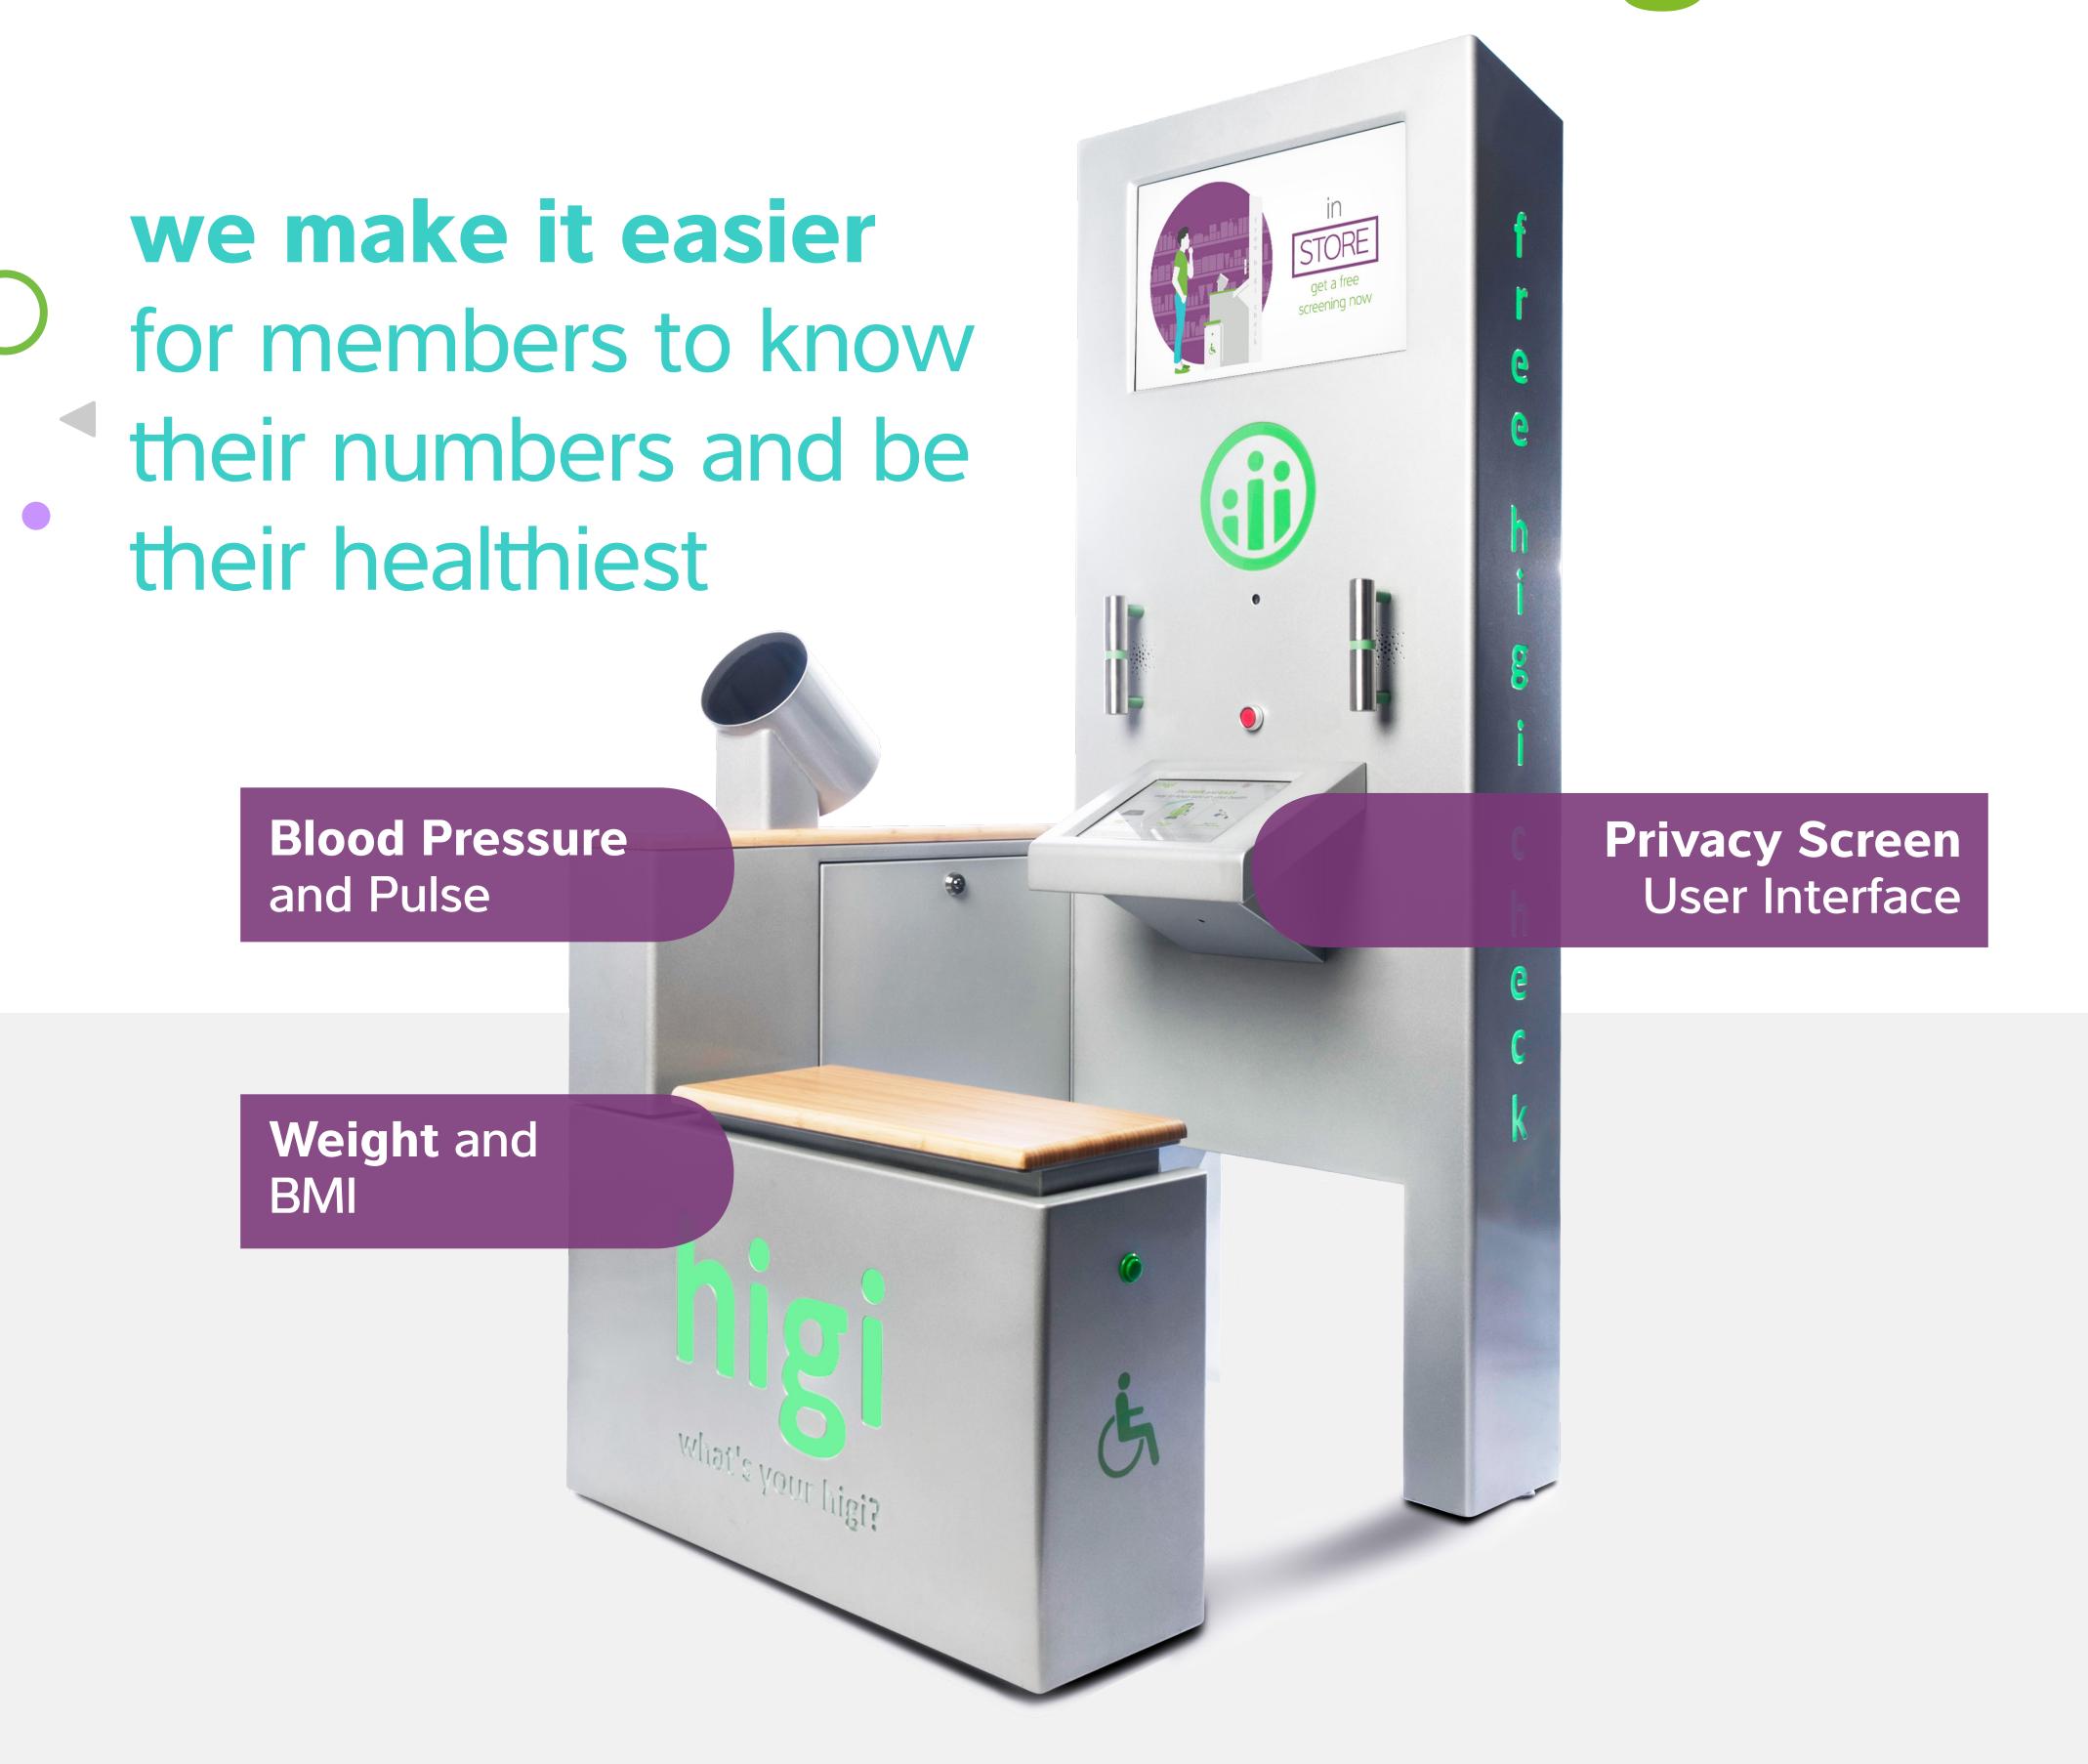

## Find the health station located in your office and follow the steps below to get started

Sit down and select one or all test test to get started

Create a free account\* to save and track your results

Proceed to take your test and get your results

\*Measure your blood pressure, pulse, weight and body mass index at the station. A higi account is not required to use the station but creating one is free and includes significant benefits. View a history of your higi check-ins online at higi.com or on the higi mobile app (available in the app Store and Google play). Get connected at higi.com.