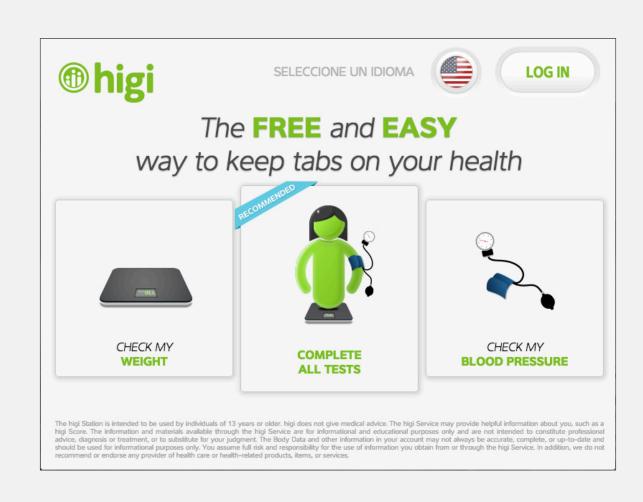

## Find the health station located in your office and follow the steps below to get started

Sit down and select one or all test test to get started

Create a free account\* to save and track your results

Proceed to take your test and get your results

\*Measure your blood pressure, pulse, weight and body mass index at the station. A higi account is not required to use the station but creating one is free and includes significant benefits. View a history of your higi check-ins online at higi.com or on the higi mobile app (available in the app Store and Google play). Get connected at higi.com.